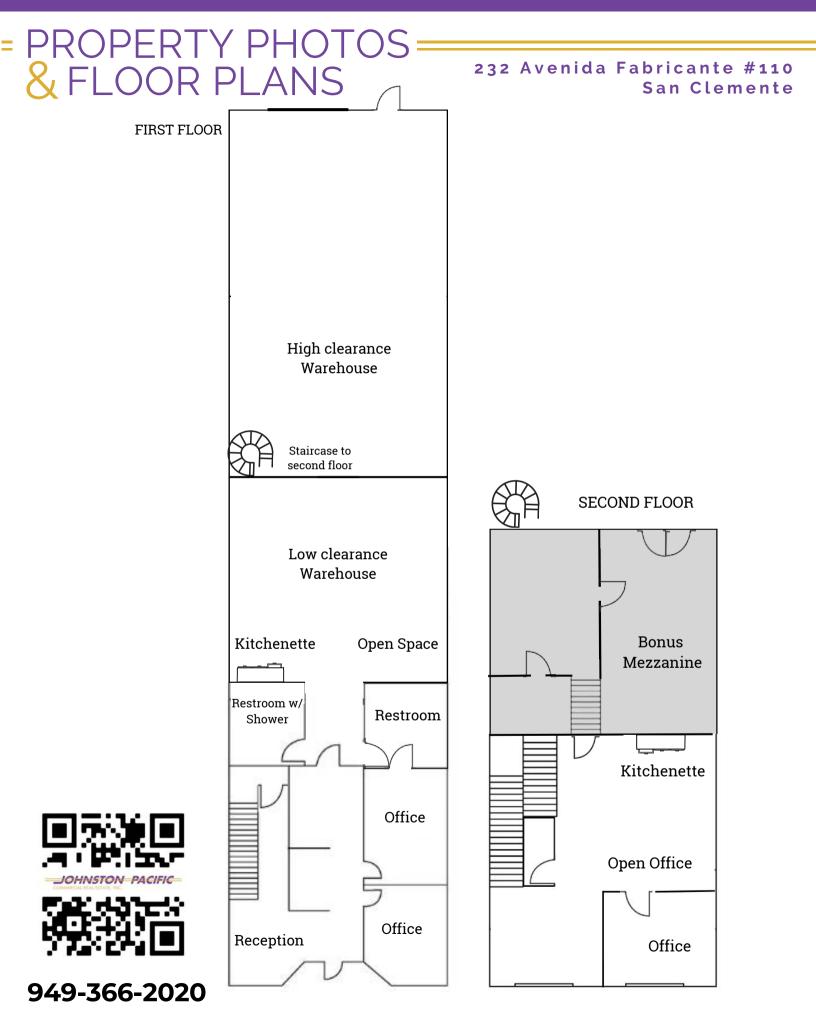

# 232 Avenida Fabricante, #110 San Clemente

Office & Warehouse Blend Bonus Mezzanine Storage

COMMERCIAL REAL ESTATE, INC.

Large Private Office and Open Office Area Upstairs

Oversized Ground Level Loading Door

Reception and Two Offices Downstairs

Approx. 25' Warehouse Clearance 11 Reserved Parking Stalls

<del>)HNSTON PACIFI</del>

#### WWW.JOHNSTON-PACIFIC.COM 949-366-2020

**Divisible Layout** 

**Rob Johnston** Rob@Johnston-Pacific.com License# 01121630