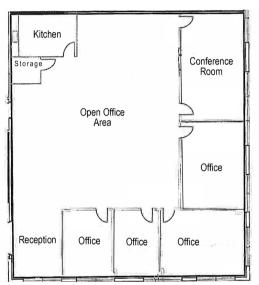

## **- HIGHLIGHTS**

- \$1.00 per Sq Ft First Year Discounted Rate With 3+ Year Lease signed by 8/31/24
- •First Floor Location Located In The Main Lobby
- Corner Location With Extended Window Line
- ·Large Open Office Area
- Four Window Offices

- ·Large Conference Room
- Kitchen / Break Room
- Server Room
- Professionally Managed Office Building
- ·Move-in Ready!

For More Information, Please Contact: 949.366.2020

SCAN TO VIEW OUR WEBSITE