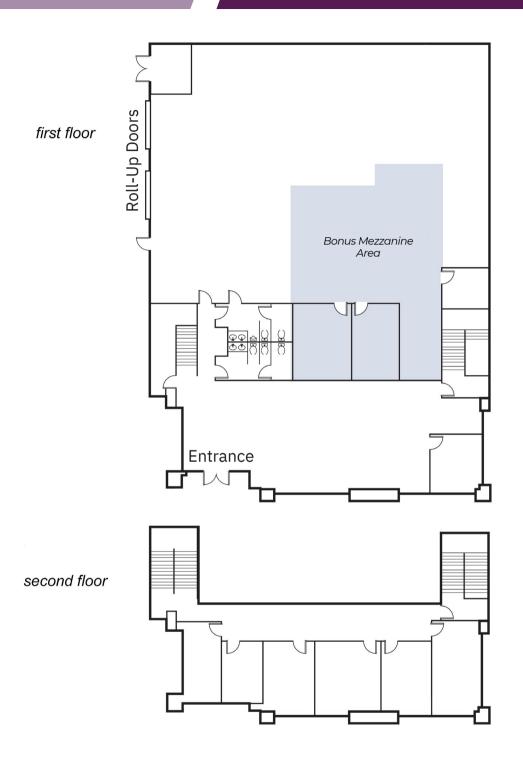

## Floorplan

### WHAT ROB & LOUIS LIKE ABOUT THIS BUILDING

- 13,458 SF Industrial Building
- 6,702 SF Two-Story Office Area
- 6,756 SF Warehouse Area
- 2,000 SF BONUS STORAGE MEZZANINE!
- 2 Ground-Level Loading Doors
- 26' High-Clearance
- 400 Amp Power Supply
- Professionally Managed and Maintained
- MOVE-IN READY TODAY!
- \$1.40/sf Net charges plus \$0.38 = \$23,955.00
- Call Rob or Louis to show