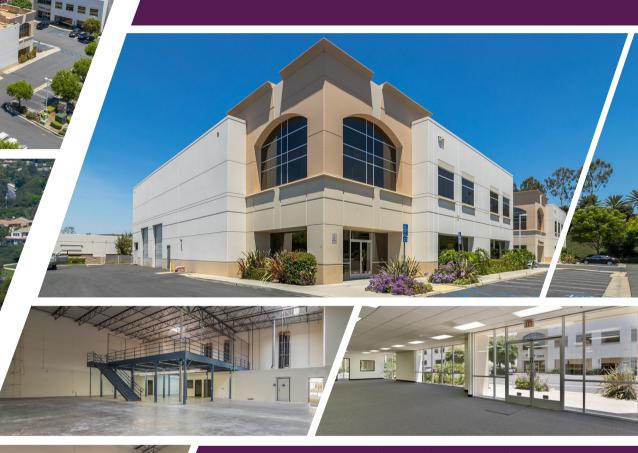

# 13,458 SF **INDUSTRIAL BUILDING** FOR LEASE

### WHAT ROB & LOUIS LIKE ABOUT THIS BUILDING

- 13,458 SF Industrial Building
- 6,702 SF Two-Story Office Area
- 6,756 SF Warehouse Area
- 2,000 SF BONUS STORAGE MEZZANINE!
- 2 Ground-Level Loading Doors
- 26' High-Clearance
- 400 Amp Power Supply
- Professionally Managed and Maintained
- MOVE-IN READY TODAY!
- \$1.40/sf Net charges plus \$0.38 = \$23,955.00
- Call Rob or Louis to show