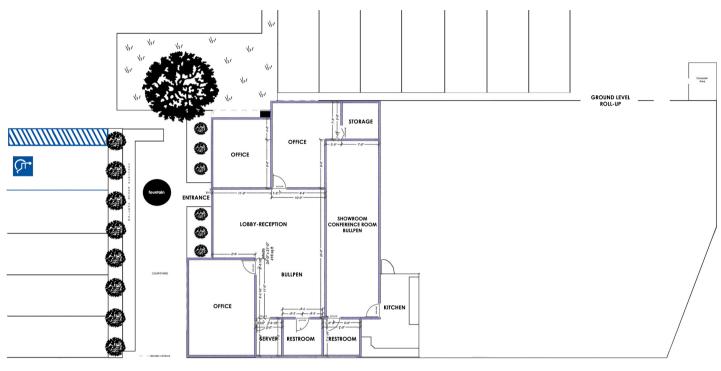

#### APPROXIMATE OFFICE LAYOUT

#### 1120 CALLE CORDILLERA #101, SAN CLEMENTE

- 1,678 sq. ft. Office Space
- 3,381 sq. ft. Warehouse Space
- 16' Warehouse Clearance
- 200 Amp Power Supply
- Building Sign Available
- 2:1 Parking Ratio
- Available May 1, 2024
- \$1.60 Gross sq. ft. per month
- Sublease to 12-31-25
- Longer lease term available