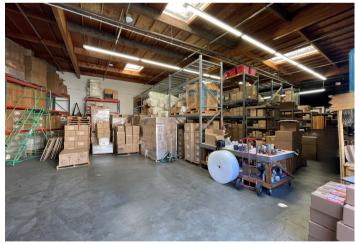

#### 1120 CALLE CORDILLERA #101, SAN CLEMENTE

- 1,678 sq. ft. Office Space
- 3,381 sq. ft. Warehouse Space
- 16' Warehouse Clearance
- 200 Amp Power Supply
- Building Sign Available
- 2:1 Parking Ratio
- Available May 1, 2024
- \$1.60 Gross sq. ft. per month
- Sublease to 12-31-25
- Longer lease term available