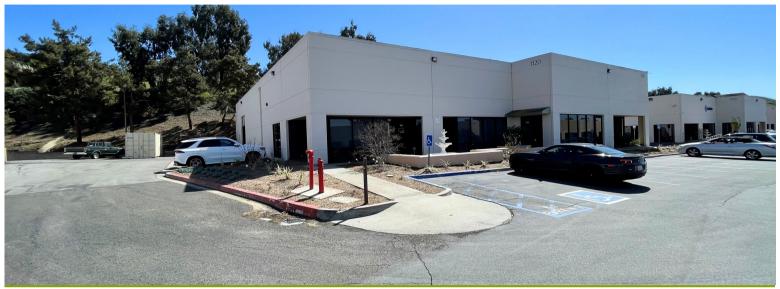

#### 1120 CALLE CORDILLERA #101, SAN CLEMENTE

- 1,678 sq. ft. Office Space
- 3,381 sq. ft. Warehouse Space
- 16' Warehouse Clearance
- 200 Amp Power Supply
- Building Sign Available
- 2:1 Parking Ratio
- Available May 1, 2024
- \$1.60 Gross sq. ft. per month
- Sublease to 12-31-25
- Longer lease term available

## 5,059 SQ FT OFFICE/ WAREHOUSE

#### FOR SUBLEASE

1120 Calle Cordillera, #101, San Clemente