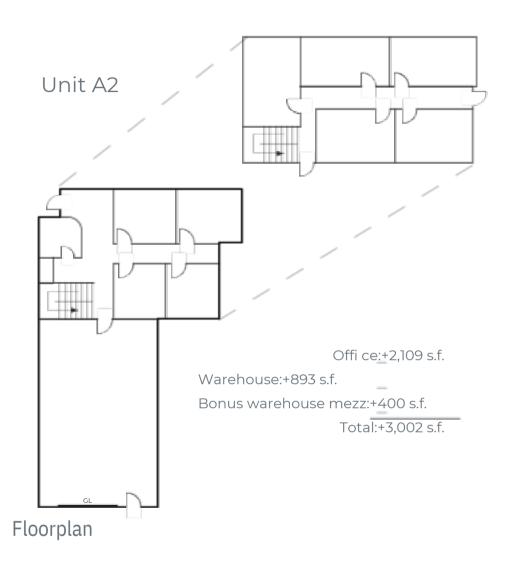

st became available in South Orange County! Located in one of San Clemente's most desired business parks this unit is the perfect opportunity for you to invest in your business!

YOUR TIME TO OWN IS NOW

This is the perfect time for you to enjoy the advantages of occupying your own unit and investing in a future source of cash flow for your retirement!



Call us today to learn more!

Contact Us: (949) 366-2020



Rob Johnston Rob@johnston-pacific.com Lic#: 02054162

Louis Johnston Louis@johnston-pacific.com Lic#: 02054162



## **FLOORPLAN for Unit A**



### Johnston Pacific, Commercial Real Estate Inc.

1305 Calle Avanzado San Clemente, CA 92673 rob@johnston-pacific.com louis@johnston-pacific.com (949) 366-2020

26240 Enterprise Court Lake Forest, CA 92630

# **FLOORPLAN for Unit A2**



### Johnston Pacific, Commercial Real Estate Inc.

1305 Calle Avanzado San Clemente, CA 92673 rob@johnston-pacific.com louis@johnston-pacific.com (949) 366-2020

26240 Enterprise Court Lake Forest, CA 92630