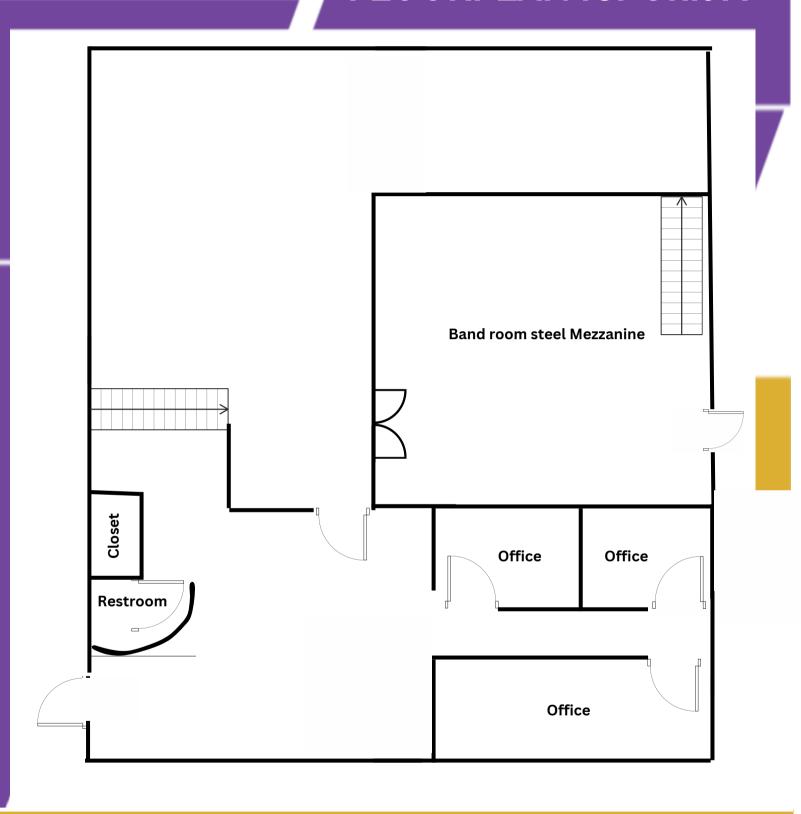

Warehouse Clearance
- •2 Ground Loading Doors
- •2:1 Parking Ratio
- •537 sq. ft. mezzanine area in warehouse

#### ABOUT THE UNIT

The opportunity to own this unique creative office/ warehouse property with an dramatic two-story lobby just became available in South Orange County! Located in one of San Clemente's most desired business parks this unit is the perfect opportunity for you to invest in your business!

YOUR TIME TO OWN IS NOW

This is the perfect time for you to enjoy the advantages of occupying your own unit and investing in a future source of cash flow for your retirement!



Call us today to learn more!

Contact Us: (949) 366-2020



Rob Johnston Rob@johnston-pacific.com Lic#: 02054162

Louis Johnston Louis@johnston-pacific.com Lic#: 02054162



## **FLOORPLAN for Unit A**



### Johnston Pacific, Commercial Real Estate Inc.

1305 Calle Avanzado San Clemente, CA 92673 rob@johnston-pacific.com louis@johnston-pacific.com (949) 366-2020

26240 Enterprise Court Lake Forest, CA 92630

# **FLOORPLAN for Unit A2**



### Johnston Pacific, Commercial Real Estate Inc.

1305 Calle Avanzado San Clemente, CA 92673 rob@johnston-pacific.com louis@johnston-pacific.com (949) 366-2020

26240 Enterprise Court Lake Forest, CA 92630