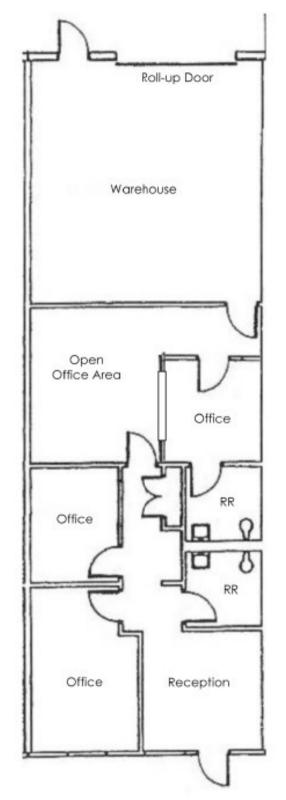

#### BUIL DING FEATURES \_\_\_\_\_

• Total Size: 1,744 sf

• Office Area: 1,148 sf

• Warehouse Area: 596 sf

17' Warehouse Clearance

• 3 Private Offices & Open Office Area • Available February 1st 2023

### FLOOR PLAN & PHOTOS

To tour this property contact Rob or Louis: 949.366.2020