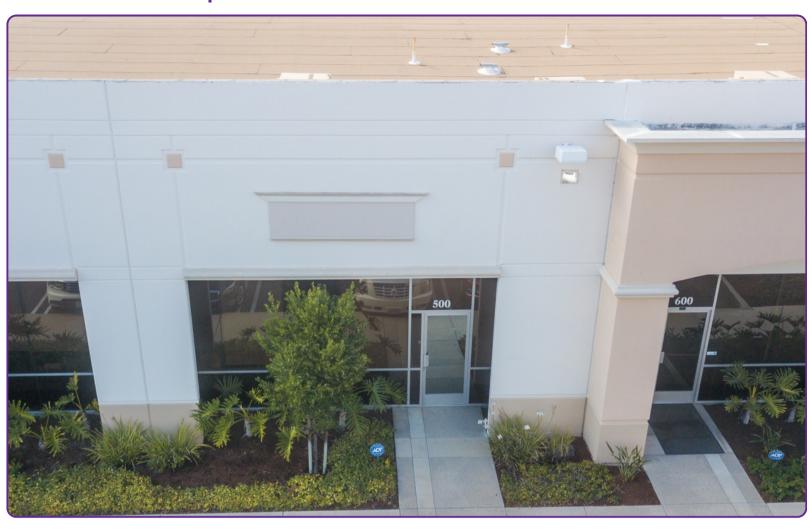

## FOR LEASE | 1,744 sf Industrial Condo

# 1231 Puerta Del Sol, Unit 500, San Clemente, CA

#### BUIL DING FEATURES \_\_\_\_\_

• Total Size: 1,744 sf

• Office Area: 1,148 sf

• Warehouse Area: 596 sf

17' Warehouse Clearance

• 3 Private Offices & Open Office Area • Available February 1st 2023