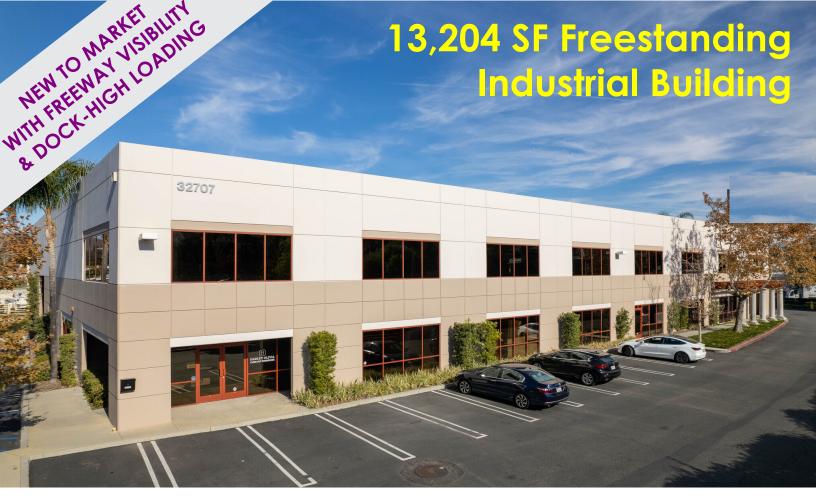

## 32707 Calle Perfecto, San Juan Capistrano

## = HIGHLIGHTS

- 13,204 sq. ft. Total Size
- 2,500 sq. ft. Single Story Office/ Showroom Space
- 10,704 sq. ft. Warehouse
- 2 Ground-level Door
- 1 Dock-high Loading Door

- 800 Amps of Power
- 25' Warehouse Clearance
- Convenient Truck Loading
- Excellent Freeway Access & Visibility