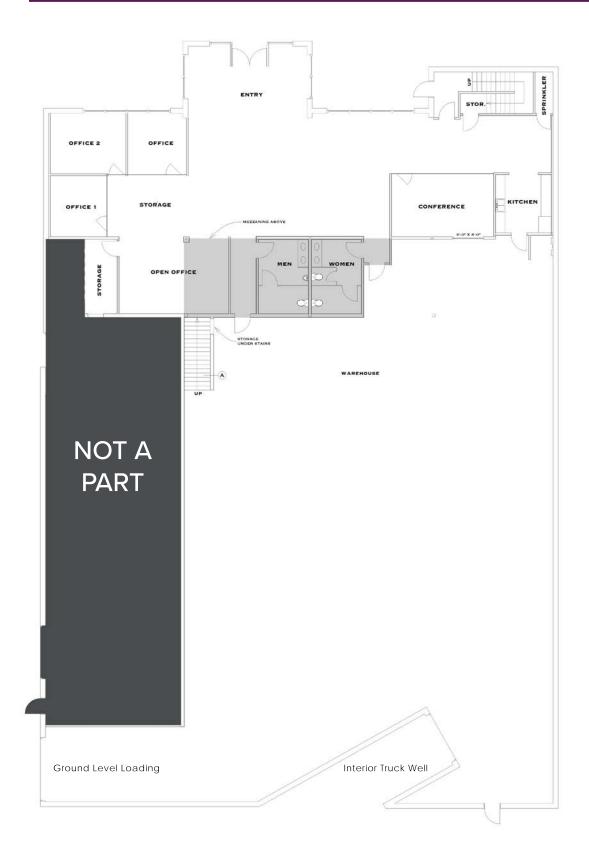

## 11,649 SF INDUSTRIAL BUILDING FOR SUBLEASE with Dock-High Loading

- 3,994 sf Office Area
- · 7,655 sf Warehouse Area
- · 442 sf Bonus Mezzanine Storage
- Interior Truck Well
- · Ground Loading Door

Scan to View Our Website

## APPROXIMATE FLOOR PLAN

Rob Johnston: rob@johnston-pacific.com Louis Johnston: louis@johnston-pacific.com

Office: 949-366-2020