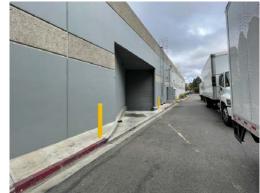

## 11,649 SF INDUSTRIAL BUILDING FOR SUBLEASE with Dock-High Loading

- 3,994 sf Office Area
- · 7,655 sf Warehouse Area
- · 442 sf Bonus Mezzanine Storage
- Interior Truck Well
- · Ground Loading Door

Scan to View Our Website