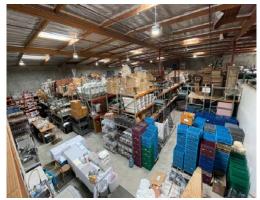

## 11,649 SF INDUSTRIAL BUILDING FOR SUBLEASE with Dock-High Loading

- 3,994 sf Office Area
- · 7,655 sf Warehouse Area
- · 442 sf Bonus Mezzanine Storage
- Interior Truck Well
- · Ground Loading Door

Scan to View Our Website

- 22' Warehouse Clearance
- · 400 Amps Power Supply
- Building Sign Available
- Reception Area, Private Offices,
  Conference Room & Break Room
- High-End Creative Office Finishes
- Sublease Through 5-30-2024. Longer-term Lease Possible