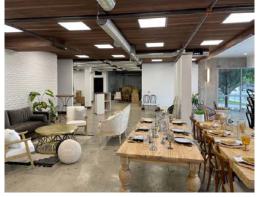

- 22' Warehouse Clearance
- · 400 Amps Power Supply
- Building Sign Available
- Reception Area, Private Offices,
  Conference Room & Break Room
- High-End Creative Office Finishes
- Sublease Through 5-30-2024. Longer-term Lease Possible