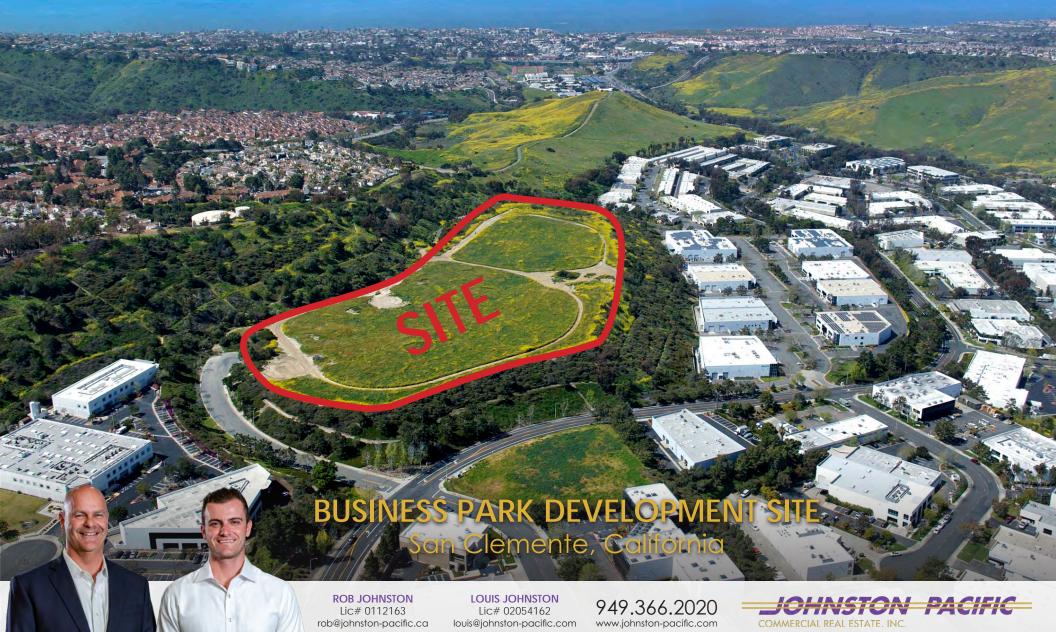

# AVAILABLE ± 20.17 ACRES

## =PROPERTY HIGHLIGHTS ———

- ± 20.17 Acres with Direct I-5 Freeway access
- Strategically located in South Orange County, halfway between San Diego and Los Angeles
- Opportunity to develop a large ocean-view business park parcel in South Orange County
- Located in the Rancho San Clemente Business Park where industrial vacancy rates have been less than 1.5 % for the last 3 years
- Rare chance for a developer to provide needed industrial/office space to a product starved sub-market
- Quintessential campus location for a single user corporation seeking an idyllic location in Southern California
- Close proximity to all major shopping, entertainment and transportation centers in Southern California
- At the doorstep to many residential coastal communities