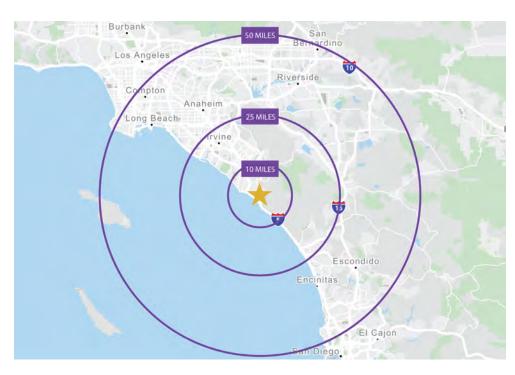

## LOCATION MAP

#### **KEY DISTANCES**

| I-5 Freeway                       | ±2.0 MI  |
|-----------------------------------|----------|
| John Wayne Airport                | ±22.0 MI |
| Long Beach Airport                | ±41.0 MI |
| Los Angeles Airport               | ±58.0 MI |
| San Diego Airport                 | ±55.0 MI |
| Ports of Los Angeles & Long Beach | ±43.0 MI |

#### **SAN CLEMENTE**

Direct Access to a dense population of 9.6 million residents