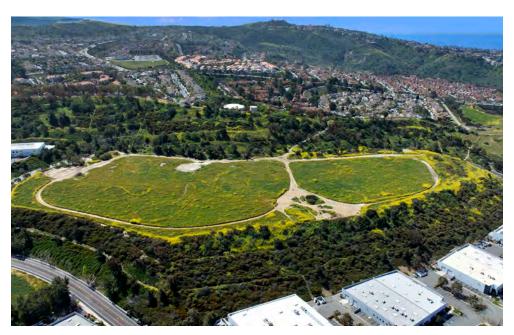

# AVAILABLE ± 20.17 ACRES

## =PROPERTY HIGHLIGHTS ———

- ± 20.17 Acres with Direct I-5 Freeway access
- Strategically located in South Orange County, halfway between San Diego and Los Angeles
- Opportunity to develop a large ocean-view business park parcel in South Orange County
- Located in the Rancho San Clemente Business Park where industrial vacancy rates have been less than 1.5 % for the last 3 years
- Rare chance for a developer to provide needed industrial/office space to a product starved sub-market
- Quintessential campus location for a single user corporation seeking an idyllic location in Southern California
- Close proximity to all major shopping, entertainment and transportation centers in Southern California
- At the doorstep to many residential coastal communities