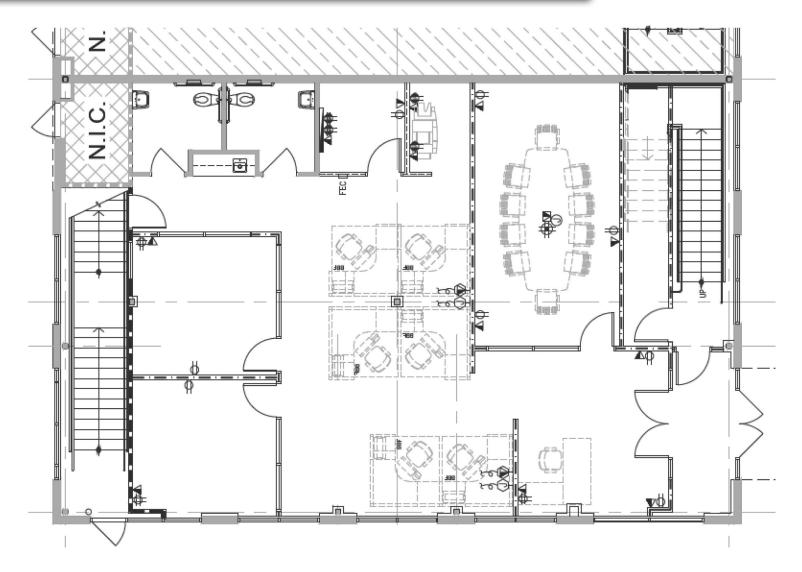

## FLOOR PLAN

## OFFICE HIGHLIGHTS:

- 2,475 sq. ft. Total Suite Size
- Reception, 2 Private Offices, Open Office Area,
   Conference Room, Data Room, Wetbar with Sink,
   Storage Area and 2 Restrooms
- Located in desired Irvine Spectrum Area
- Close to Freeway, Shopping & Dining Amenities
- 8 Unreserved Parking Stalls
- Fully Furnished Suite