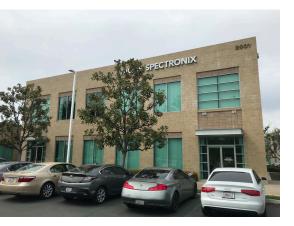

8895 Research Drive #100, Irvine

## OFFICE HIGHLIGHTS:

- 2,475 sq. ft. Total Suite Size
- Reception, 2 Private Offices, Open Office Area,
   Conference Room, Data Room, Wetbar with Sink,
   Storage Area and 2 Restrooms
- Located in desired Irvine Spectrum Area
- Close to Freeway, Shopping & Dining Amenities
- 8 Unreserved Parking Stalls
- Fully Furnished Suite