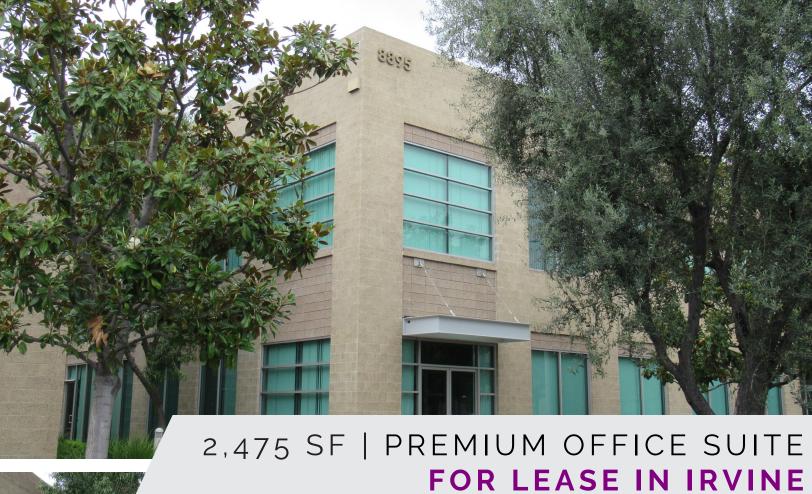

8895 Research Drive #100, Irvine

## OFFICE HIGHLIGHTS:

- 2,475 sq. ft. Total Suite Size
- Reception, 2 Private Offices, Open Office Area,
   Conference Room, Data Room, Wetbar with Sink,
   Storage Area and 2 Restrooms
- Located in desired Irvine Spectrum Area
- Close to Freeway, Shopping & Dining Amenities
- 8 Unreserved Parking Stalls
- Fully Furnished Suite