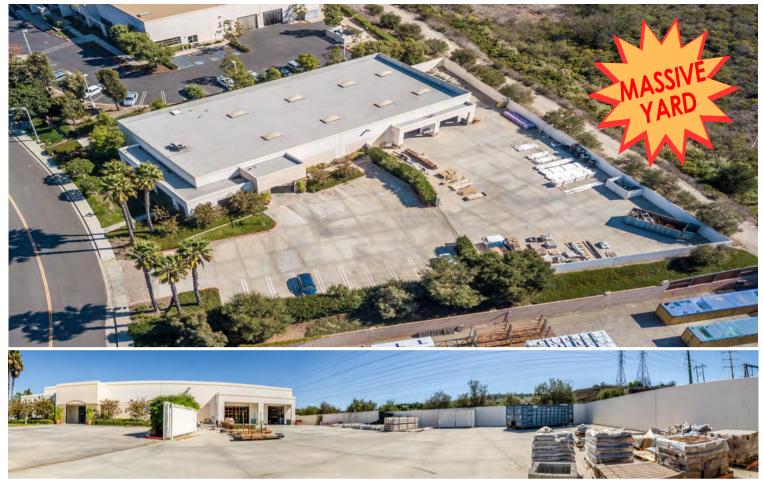

## 1270 Puerta Del Sol, San Clemente, CA Freestanding Industrial Building with Huge Yard

## BUILDING FEATURES

- Building Size: ±10,500 SF
- Office Area: ±1,500 SF
- Warehouse Area: ±9,000 SF
- Secured Yard: ±10,962 SF
- 0.93 Acre Lot
- 3 Offices & Large Conference Room
- Room Lobby Retail/Training Area
- Private Parking Lot