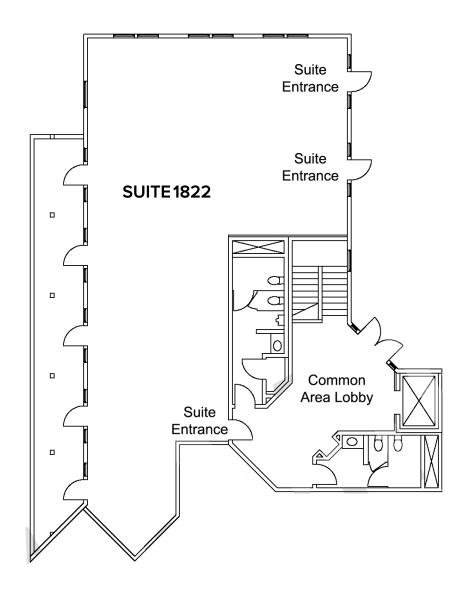

SE

27129 CALLE ARROYO, SUITE 1822, SAN JUAN CAPISTRANO

## **ABOUT**

- 3,018 sf office suite
- Located on 2nd Floor. Elevator serviced building.
- Multiple window offices with balcony
- Located in the Capistrano Business Center
- On-site property management
- Several on-site amenities including bike racks, outside seating areas with free wi-fi, charging stations for your electronic devices, restaurants & 24 Hour Fitness
- Only minutes away from the historic downtown of San Juan Capistrano with numerous shopping & dining opportunities







### **ROB JOHNSTON**

President (949) 366-2020 rob@johnston-pacific.com www.johnston-pacific.com Lic# 01121630

### **LOUIS JOHNSTON**

Vice President (949) 366-2020 louis@johnston-pacific.com www.johnston-pacific.com Lic# 02054162

# **FLOOR PLAN**





### JOHNSTON PACIFIC COMMERCIAL REAL ESTATE, INC.

(949) 366-2020 | www.johnston-pacific.com 1305 Calle Avanzado, San Clemente, CA 92673 26499 Rancho Parkway South, Suite 160, Lake Forest, CA 92630

# JOHNSTON PACIFIC

COMMERCIAL REAL ESTATE, INC.

The information above had been obtained from sources believed to be reliable. While we do not doubt its accuracy, we have not verified it, make no guarantee, warranty or representation about it. It is your responsibility to independently confirm its accuracy and completeness. All information is subject to change without notice.