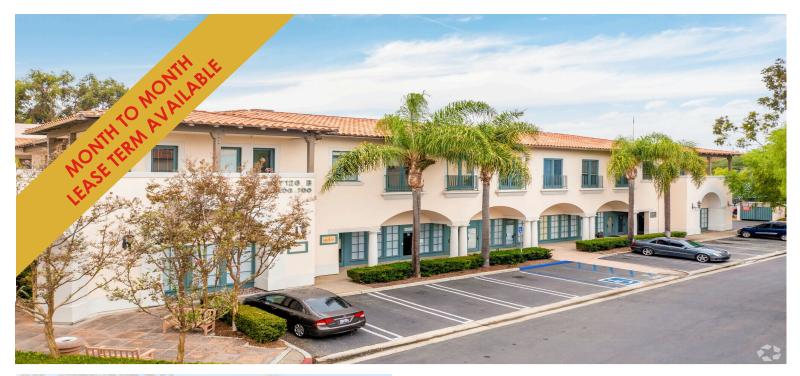

## 1,536 SF OFFICE SUITE FOR LEASE

27126 B Paseo Espada, Suite #1122, San Juan Capistrano

## **-**ABOUT THE SUITE

- 1,536 SF office unit, second floor location
- Freeway visibility with building signage
- Located in the Capistrano Business Center
- On-Site property management
- Several on-site amenities including bike racks, outside seating areas with free wi-fi, charging stations for your electronic devices, restaurants & 24 Hour Fitness
- Only minutes away from the historic downtown of San Juan Capistrano with numerous shopping & dining opportunities