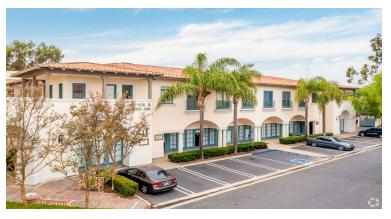

## 1,536 SF OFFICE SUITE FOR LEASE

27126 B Paseo Espada, Suite #1122, San Juan Capistrano

## **-**ABOUT THE SUITE

- 1,536 SF office unit, second floor location
- Freeway visibility with building signage
- Located in the Capistrano Business Center
- On-Site property management
- Several on-site amenities including bike racks, outside seating areas with free wi-fi, charging stations for your electronic devices, restaurants & 24 Hour Fitness
- Only minutes away from the historic downtown of San Juan Capistrano with numerous shopping & dining opportunities