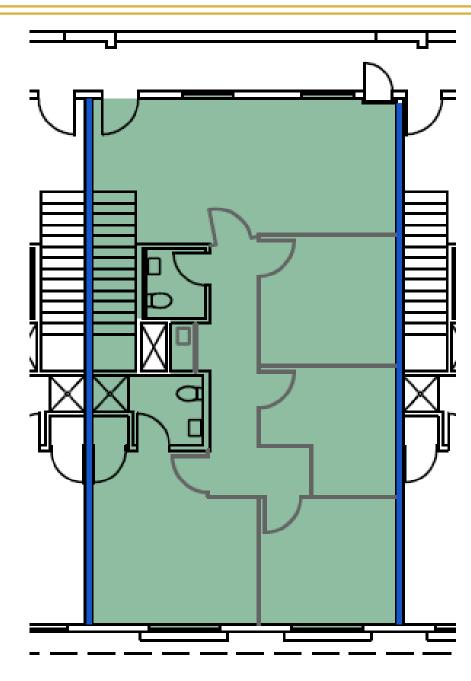

## FLOOR PLAN

- MOVE IN READY!
- 2nd floor office space
- Elevator served
- Large reception area
- 3 private offices
- 2 restrooms (1 with shower)
- Wet bar sink

SCAN OR CLICK TO VIEW OUR WEBSITE