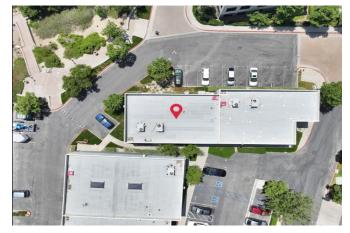

### 26238 Enterprise Court, Lake Forest



#### **SMALL OFFICE CONDO FOR SALE**



#### HIGHLIGHTS

- Strategic South Orange County location
- Single story office condo
- 8 private window offices
- Break Room

- Open office area
- Close freeway and Toll Road Access
- Next to a plethora of amenities and adjacent to over 700 new homes being built at The Meadows

For More Information, Please Contact: 949.366,2020







SCAN OR CLICK TO VIEW 3D VIRTUAL TOUR ROB JOHNSTON, President Lic# 01121630 rob@johnston-pacific.com

LOUIS JOHNSTON, Vice President Lic# 02054162 louis@johnston-pacific.com

www.johnston-pacific.com

## PROPERTY PHOTOS

















# FLOOR PLAN





# LOCAL AMENITIES ARE ABUNDANT





For More Information Or To Schedule A Tour, Please Contact Rob or Louis at: 949.366.2020

**ROB JOHNSTON**, President Lic# 01121630 rob@johnston-pacific.com

**LOUIS JOHNSTON**, Vice President Lic# 02054162 louis@johnston-pacific.com

www.johnston-pacific.com