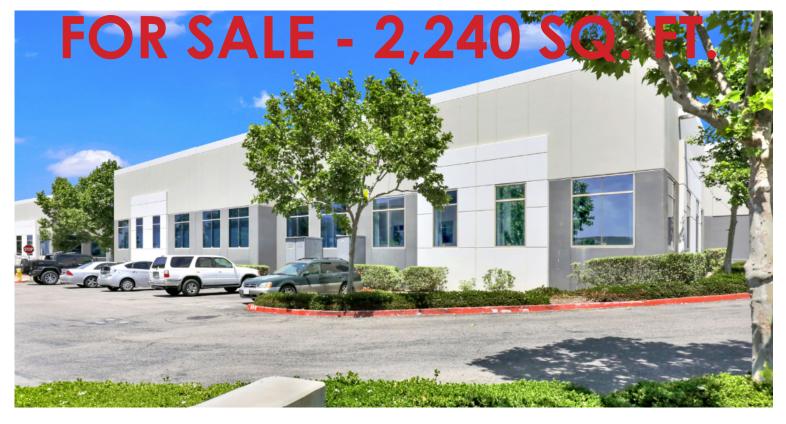

### 26238 Enterprise Court, Lake Forest

#### **SMALL OFFICE CONDO FOR SALE**

#### HIGHLIGHTS

- Strategic South Orange County location
- Single story office condo
- 8 private window offices
- Break Room

- Open office area
- Close freeway and Toll Road Access
- Next to a plethora of amenities and adjacent to over 700 new homes being built at The Meadows