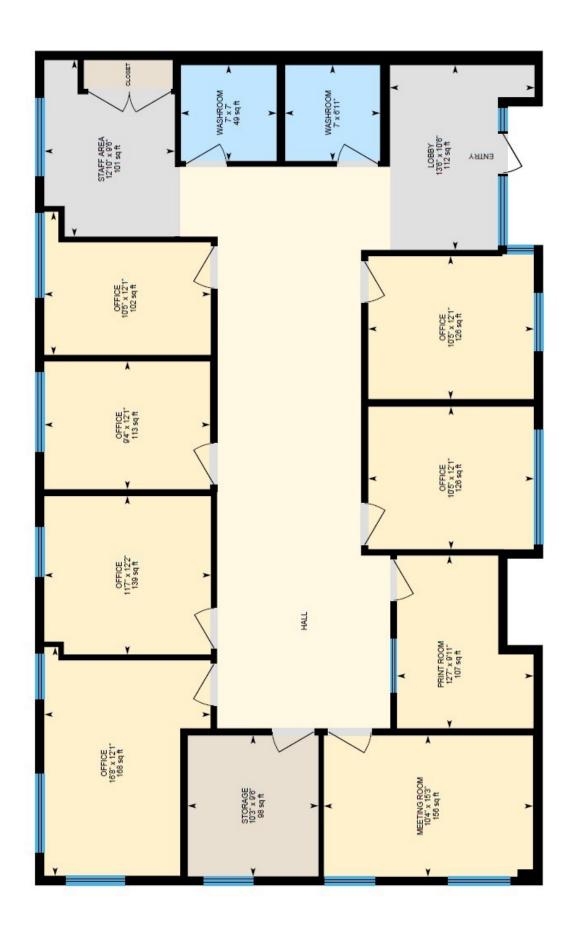

### 26238 Enterprise Court, Lake Forest



#### **SMALL OFFICE CONDO FOR SALE**



#### HIGHLIGHTS

- Strategic South Orange County location
- Single story office condo
- 8 private window offices
- Break Room

- Open office area
- Close freeway and Toll Road Access
- Next to a plethora of amenities and adjacent to over 700 new homes being built at The Meadows

For More Information, Please Contact: 949.366,2020







SCAN OR CLICK TO VIEW 3D VIRTUAL TOUR ROB JOHNSTON, President Lic# 01121630 rob@johnston-pacific.com

LOUIS JOHNSTON, Vice President Lic# 02054162 louis@johnston-pacific.com

www.johnston-pacific.com

## PROPERTY PHOTOS

















# FLOOR PLAN





# LOCAL AMENITIES ARE ABUNDANT





For More Information Or To Schedule A Tour, Please Contact Rob or Louis at: 949.366.2020

**ROB JOHNSTON**, President Lic# 01121630 rob@johnston-pacific.com

**LOUIS JOHNSTON**, Vice President Lic# 02054162 louis@johnston-pacific.com

www.johnston-pacific.com