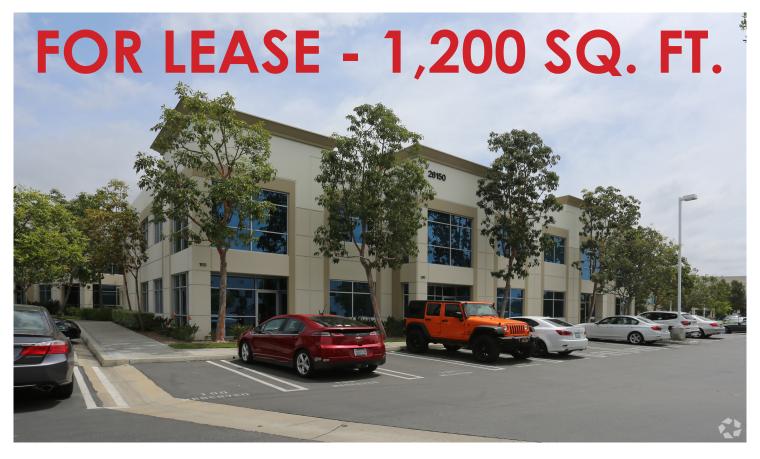

## 26150 Enterprise Way #200, Lake Forest

## SECOND FLOOR SUITE FOR LEASE

## **HIGHLIGHTS**

- Small office suite available
- 2 private offices and 3 work stations
- Storage area and 1 restroom

COMMERCIAL REAL ESTATE, INC.

Flexible Lease Terms

- Strategic South Orange County location
- Close freeway and Toll Road Access
- Next to a plethora of amenities and adjacent to over 700 new homes being built at The Meadows