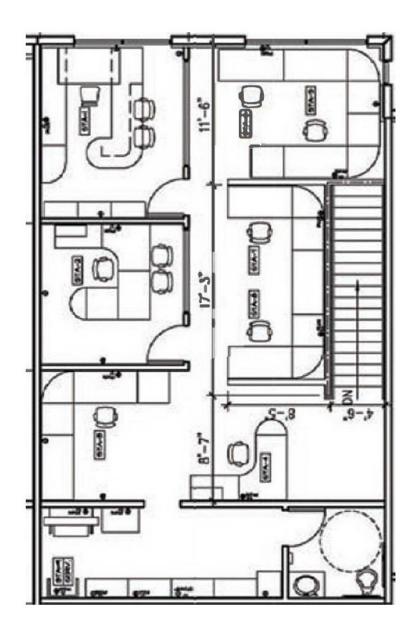

- Strategic South Orange County location
- Close freeway and Toll Road Access
- Next to a plethora of amenities and adjacent to over 700 new homes being built at The Meadows

For More Information, Please Contact: 949.366.2020





SCAN OR CLICK CODE TO ACCESS OUR WEBSITE ROB JOHNSTON, President Lic# 01121630 rob@johnston-pacific.com

LOUIS JOHNSTON, Vice President Lic# 02054162 louis@johnston-pacific.com

www.johnston-pacific.com

The information above had been obtained from sources believed to be reliable. While we do not doubt its accuracy, we have not verified it, make no guarantee, warranty or representation about it. It is your responsibility to independently confirm its accuracy and completeness. All information is subject to change without notice.

## PROPERTY PHOTOS















Second Floor Plan

±1,200 SF Office