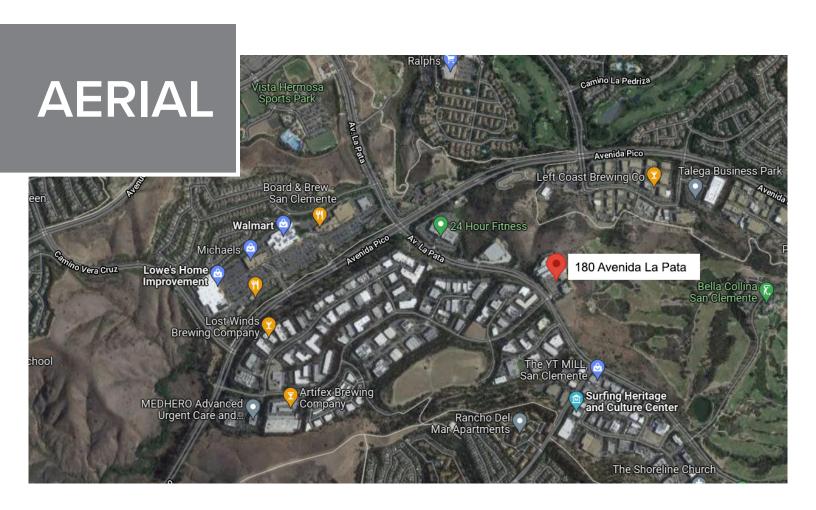

# 24,591 SF OFFICE BUILDING

180 AVENIDA LA PATA, SAN CLEMENTE

### **ABOUT**

- 24,591 sf office building located on a 1.62 acre lot
- Two-story single-tenant or multi-tenant layout
- Elevator-served
- 5:1 parking during business hours
- Medical use permitted
- Great opportunity for owner-user or investor
- Signalized entrance
- Golf course & ocean views
- Immediate access to hiking & mountain biking trails
- Sand volleyball court in the back of the building
- Located close to I5-Freeway
- Walking distance to 24 Hour Fitness and various dining & shopping amenities
- Price: \$7,500,000 (\$305/sf)