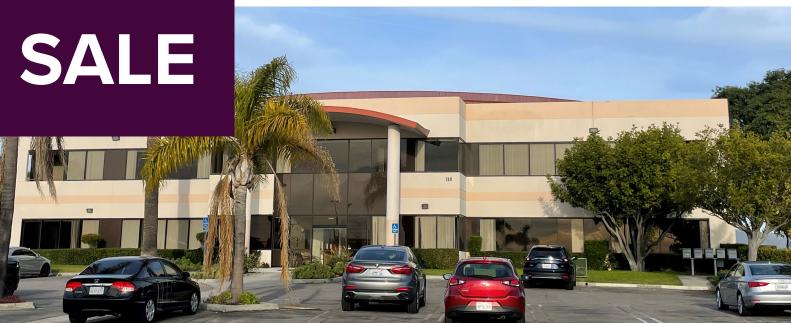

# 24,591 SF OFFICE BUILDING

180 AVENIDA LA PATA, SAN CLEMENTE

## **OWNER-USER OR INVESTMENT OPPORTUNITY**

### **ABOUT**

- 24,591 sf office building located on a 1.62 acre lot
- Two-story single-tenant or multi-tenant layout
- Elevator-served
- 5:1 parking during business hours
- Medical use permitted
- Great opportunity for owner-user or investor
- Signalized entrance
- Golf course & ocean views
- Immediate access to hiking & mountain biking trails
- Sand volleyball court in the back of the building
- Located close to I5-Freeway
- Walking distance to 24 Hour Fitness and various dining & shopping amenities
- Price: \$7,500,000 (\$305/sf)