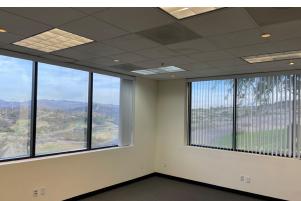

### **ABOUT**

- 24,591 sf office building located on a 1.62 acre lot
- Two-story single-tenant or multi-tenant layout
- Elevator-served
- 5:1 parking during business hours
- Medical use permitted
- Great opportunity for owner-user or investor
- Signalized entrance
- Golf course & ocean views
- Immediate access to hiking & mountain biking trails
- Sand volleyball court in the back of the building
- Located close to I5-Freeway
- Walking distance to 24 Hour Fitness and various dining & shopping amenities
- Price: \$7,500,000 (\$305/sf)