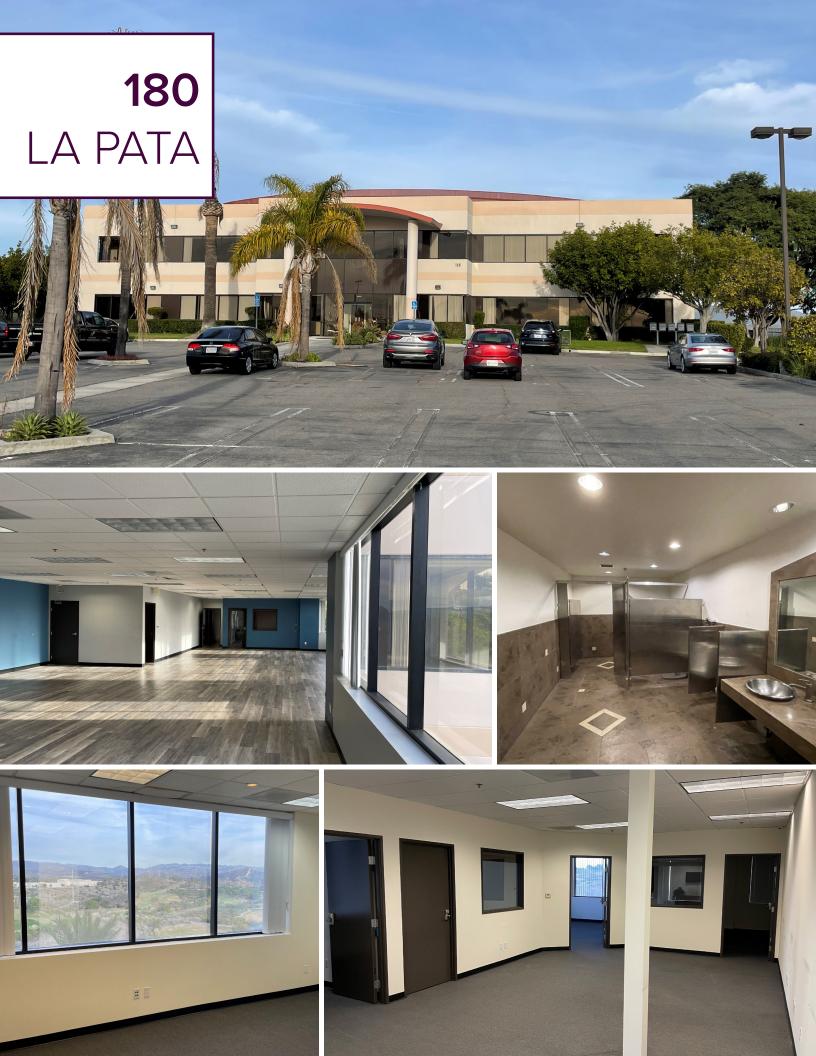

# 24,591 SF OFFICE BUILDING

180 AVENIDA LA PATA, SAN CLEMENTE

### **ABOUT**

- 24,591 sf office building located on a 1.62 acre lot
- Two-story single-tenant or multi-tenant layout
- Elevator-served
- 5:1 parking during business hours
- Medical use permitted
- Great opportunity for owner-user or investor
- Signalized entrance
- Golf course & ocean views
- Immediate access to hiking & mountain biking trails
- Sand volleyball court in the back of the building
- Located close to I5-Freeway
- Walking distance to 24 Hour Fitness and various dining & shopping amenities
- Price: \$7,500,000 (\$305/sf)