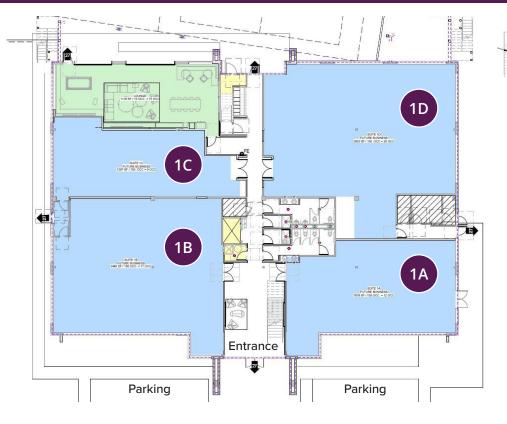

### 180 Avenida La Pata Availabilities

| FIRST FLOOR  |            |               |  |
|--------------|------------|---------------|--|
| SUITE        | SIZE IN SF | LEASE RATE/SF |  |
| 1A           | 1,669      | \$3.40 FSG    |  |
| 1B           | 2,440      | \$3.30 FSG    |  |
| 1C           | 1,314      | \$3.25 FSG    |  |
| 1D           | 2,936      | \$3.35 FSG    |  |
| 1C & B       | 3,754      | \$3.25 FSG    |  |
| 1A & D       | 4,605      | \$3.33 FSG    |  |
| 1A, B, C & D | 8,359      | \$3.25 FSG    |  |