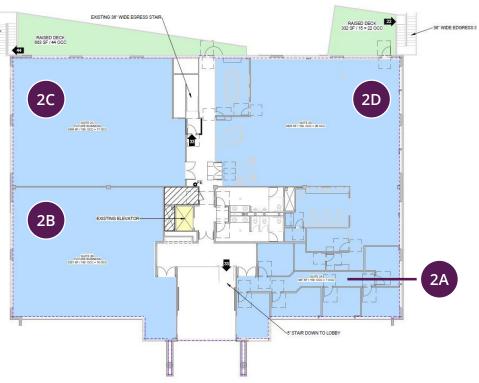

| SECOND FLOOR |                     |               |
|--------------|---------------------|---------------|
| SUITE        | SIZE IN SF          | LEASE RATE/SF |
| 2A           | 6 Executive Offices | TBD           |
| 2B           | 2,351               | \$3.35 FSG    |
| 2C           | 2,459               | \$3.55 FSG    |
| 2D           | 3,829               | \$3.60 FSG    |
| 2C & B       | 4,810               | \$3.45 FSG    |